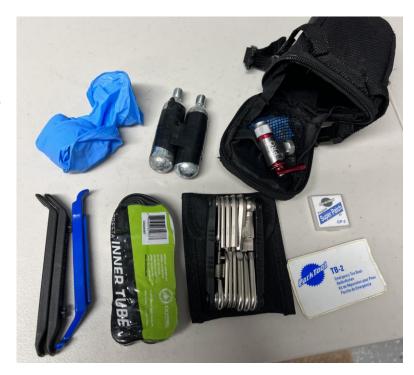

## **Contents of Flat Tire Kit:**

| Spare Tubes – Get The Size You Need                                                               | Link: https://amzn.to/3n37qXJ |
|---------------------------------------------------------------------------------------------------|-------------------------------|
| Continental Race 28 700x25-32c Bicycle Inner Tube<br>Bundle - 60mm Presta Valve - 4 Pack w/ Conti |                               |
| CO2 Inflator Kits with 10 x 16g CO2 Cartridges                                                    | Link: https://amzn.to/41QDjBF |
| Park Tool TL-1.2 Tire Lever Set                                                                   | Link: https://amzn.to/3UZEmNn |
| Park Tool GP-2 Pre-Glued Super                                                                    | Link: https://amzn.to/3V1OkOd |
| Patch Puncture Repair Kits                                                                        |                               |
| Park Tool TB-2 Emergency Tire Boot (Pack of 3)                                                    | Link: https://amzn.to/3L4InLQ |
|                                                                                                   |                               |
| Crankbrothers M19 Multi-Tool + Case                                                               | Link: https://amzn.to/3mR5mlP |
| SPARE Threaded CO2 Cartridges                                                                     | Link: https://amzn.to/3L3ZugU |

Other Items: Pair of medical gloves (greasy hands), small roll of medical tape (never know!)

\_\_\_\_\_

## Checklist for kit:

- At least 1 tube, 2 is best
- o 2 Tire Levers
- At least 2 CO2 w/ adapter
- Super Patch Kit
- o 1 Tire Boot
- Multi Tool
- Gloves

\*Make sure you have the correct size tubes!!!